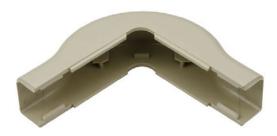

## **Specification Sheet**

Part Number: TSR1I-29-1

| Article Number      | 250-12908                                                                                                                                                                                                                                                                                                                                                                                                                                                                                                                   |
|---------------------|-----------------------------------------------------------------------------------------------------------------------------------------------------------------------------------------------------------------------------------------------------------------------------------------------------------------------------------------------------------------------------------------------------------------------------------------------------------------------------------------------------------------------------|
| Туре                | TSR1-29-1                                                                                                                                                                                                                                                                                                                                                                                                                                                                                                                   |
| Color               | Ivory (IV)                                                                                                                                                                                                                                                                                                                                                                                                                                                                                                                  |
| Features & Benefits | •Tamper resistant covers with hidden latch provide security while allowing quick entry for cable maintenance. •PVC construction is lightweight, durable and more affordable than metallic raceway systems. •Flexible hinge is designed to reduce stress cracking and discoloration from repeated opening and closing. •Systems and fittings are available in white, office white and ivory to coordinate with a variety of décor. •Fittings incorporate a minimum 1" bend radius to meet TIA/EIA 568-B and 569-A standards. |
| Quantity Per        | bag                                                                                                                                                                                                                                                                                                                                                                                                                                                                                                                         |

| Short Description              | External Corner Cover, 3/4", 1" Bend Radius, PVC, Ivory, 1/bag |
|--------------------------------|----------------------------------------------------------------|
| Global Part Name               | TSR1-29-1-PVC-BGE                                              |
|                                |                                                                |
| Material                       | Polyvinylchloride (PVC)                                        |
| Material Shortcut              | PVC                                                            |
| Flammability                   | UL 94 V0                                                       |
| Halogen free                   | No                                                             |
| Operating Temperature (Metric) | +122°F (+50°C)                                                 |
| Reach Complaint(Article 33)    | No                                                             |
| ROHS Complaint                 | Yes                                                            |
|                                |                                                                |
| Package Quantity(Imperial)     | 1                                                              |
| Package Quantity (Metric)      | 1                                                              |
| Customs Number                 | 3925900000                                                     |